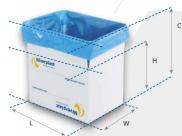

## **BOX SIZES** Suited for a wide variety of box sizes

|            | Minimum        | Maximum        |
|------------|----------------|----------------|
| Length (L) | 300 mm (11.8") | 650 mm (25.6") |
| Width (W)  | 200 mm (7.8")  | 450 mm (17.7") |
| Height (H) | 60 mm (2.3")   | 350 mm (13.8") |
| Height (C) | 200 mm (7.8")  | 500 mm (19.7") |
|            |                |                |

\* Other sizes are possible

- Bags down to 10 µm (because sealing is not necessary)
- 24 hours non-stop production
- Zero film/bag wastage in bag changeover
- Non-stop production no stopping during bag changeover
- Quick change-over between carton sizes
- Compact design ideal for tight spaces
- Left or righthanded version
- On-screen visualisation of warnings and possible machine functions
- Reliable, low maintenance, cost efficient
- Operates stand-alone as well as in any automatic production line
- Custom built possibilities on request
- Finance options available
- **Guaranteed lowest Total Cost of Ownership**